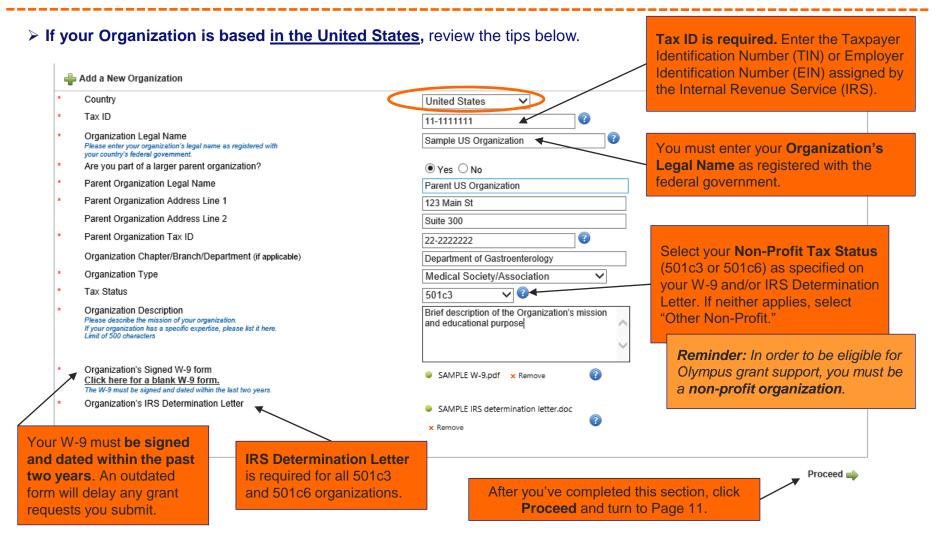

# Add a New Organization

Select the Country in which the headquarters of your Organization is located. Please complete all required fields marked with a red asterisk (\*). Required fields vary based on Country.

> If your Organization is based outside the United States, please turn to Page 10.