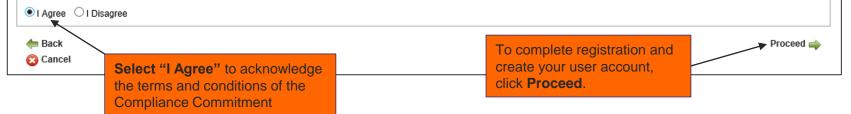

### **Review and Accept the Compliance Commitment**

Review the terms and conditions of Olympus' Compliance Commitment. Should a grant be approved, Olympus' Letter of Agreement (LOA) will be the sole agreement executed by Olympus. You must accept the Compliance Commitment in order to proceed.

Registration > Compliance Commitment

Registration, continued

Carefully read the **Compliance Commitment** below. In order to complete your Registration, you must agree to the following terms and conditions. Please note that, should a grant be approved, **Olympus' Letter of Agreement (LOA) will be the sole agreement executed by Olympus.** To review a sample copy of our LOA, please click <u>here</u>.