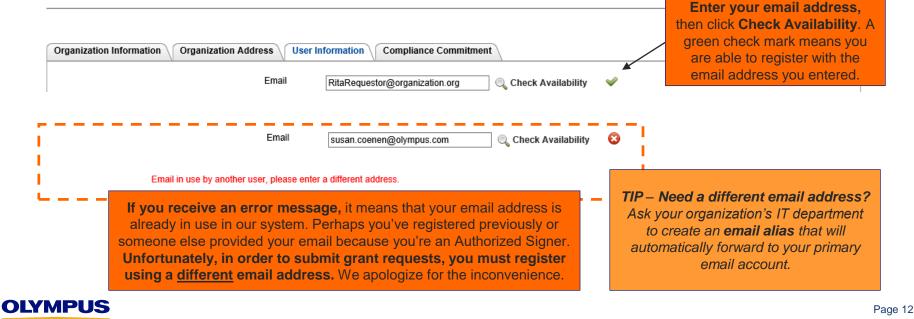

### **Check the Availability of Your Email Address**

Enter the email address with which you'd like to register and click "Check Availability."

My Account > User Information

#### Registration, continued

Enter your email address and click "Check Availability." If your email address is not available:

- Have you used your email address to submit grant requests on behalf of another organization? In our system, each email address can only be associated with one organization. If you would like to submit grants on behalf of a different organization, you must complete a new registration with a new email address.
- Are you an Authorized Signer? If you have the legal authority to sign Letters of Agreement on behalf of your organization, then someone in your organization may have entered your email address into our system as part of their grant request. To verify, return to our <u>home page</u>, click on "Forgot your password?" and submit your email address. If you receive a password reset email, then your email address is in our system and associated with a non-requestor role. In order to submit grant requests to Olympus, you must register using a different email address.

Please make sure all the information your provide below is accurate and complete so that Olympus can communicate with you regarding your requests.