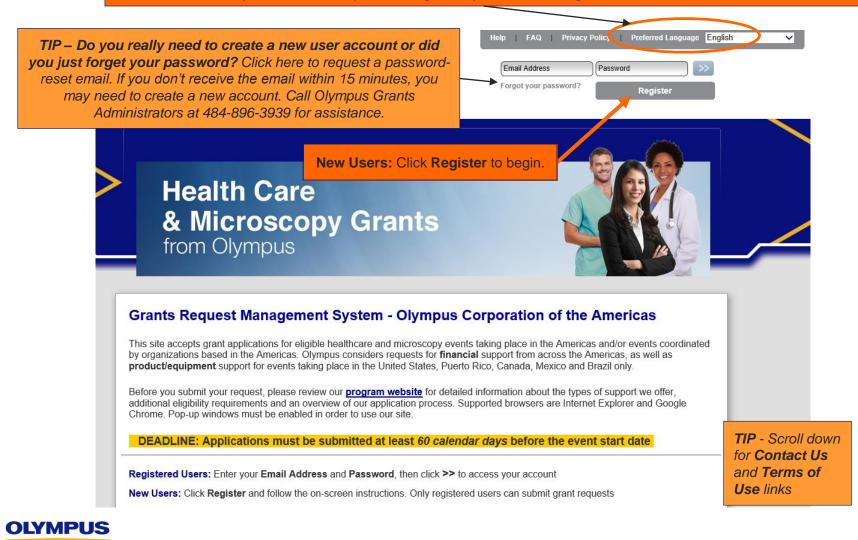

### Welcome to the Olympus Grants Request Management System

- The <u>Olympus Grants Request Management System</u> accepts grant applications for eligible healthcare and microscopy events taking place in the Americas and/or events coordinated by organizations based in the Americas.
- In order to access our system, you must create a user account. Only registered users can submit grant requests. This Registration Guide provides step-by-step instructions to create your account.
- In January 2018, the Olympus Grants Request Management System was upgraded to accept grant applications from Latin America. In order to submit requests, users of our previous Latin American grants portal must create a new user account in our upgraded system. (We were unable to transfer data from our previous portal.)
- Before submitting a request, review our program website for detailed information about the types of support we offer, additional eligibility requirements and an overview of the application process. For step-by-step instructions for creating a request in our system, download our <u>Application Guide</u>.
- Applications must be submitted at least 60 *calendar* days before your event start date.
- Olympus sales and marketing personnel are not permitted to participate in the grants process and will not have any information regarding the status of your request. Please direct all grant inquiries to OCA Grants Administrators. Thank you.

# **Getting Started**

To create a user account, begin by selecting your Preferred Language, then click Register.

U.S./Canadian Requestors: You must select English. Requests submitted in other languages will not be accepted.

Latin American Requestors: You may select English, Spanish or Portuguese.

#### Registration

To create a new user account, use the search fields below to find your organization in our system. (You must click "Search.")

- If your organization is in our system, select the entry that has the correct address for your department/location, review/update your organization's information, and complete the required fields to create your account.
- If your organization is not in our system OR none of the entries found have the correct address, click "Add a New Organization." For a list of the information and documents you'll need in order to add your organization, please review our **Registration Checklist**.

Helpful tips:

- · Registration must be completed in a single session.
- For step-by-step instructions, please download our <u>Registration Guide</u>.
- To move between pages, click on the Back and Proceed buttons at the bottom of the page. Do not click on the tabs.