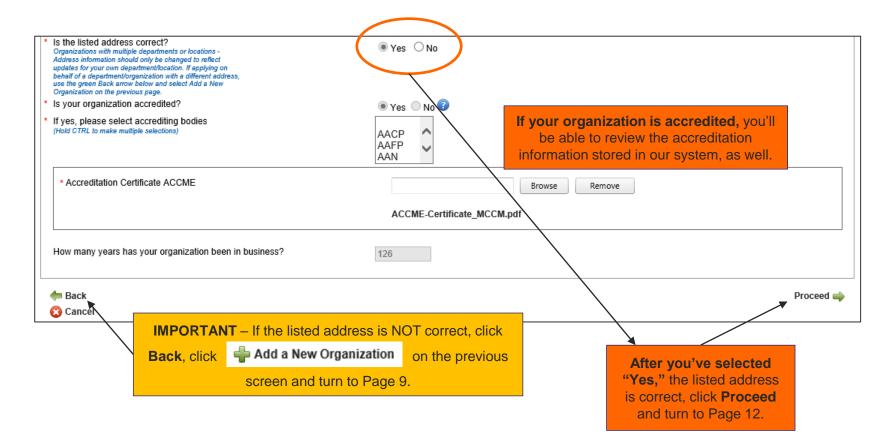

### **Review Organization Address**

Review the Organization Address one more time to ensure that you have selected the correct Organization. If the Address listed does not reflect the current (or recent past) address of your specific department or location, click the Back arrow and select "Add a New Organization on the previous page."

#### Registration, continued

In the fields below, please provide your organization's official address OR confirm the address shown.

- For organizations with more than one address (such as universities, hospitals and national organizations with regional chapters), provide the
  address for your specific department or location. Post office boxes are not accepted.
- Within each individual grant application, you will have the opportunity to provide different "ship to" addresses for grant payments (checks) and product/equipment deliveries, as needed.

Also, please indicate (or confirm) if your organization is accredited:

- · Select "Yes" if your organization is an accredited provider of continuing education credit.
- · Select "No" if your organization must partner with an accredited provider in order to present courses for continuing education credit.

#### Updating Your Account, continued

Make any required changes and click Save next to the blue disk (below).

| Organization Information Organization Address User Information                                                                                                                                                                         | ion Compliance Commitment                        |                                                          |
|----------------------------------------------------------------------------------------------------------------------------------------------------------------------------------------------------------------------------------------|--------------------------------------------------|----------------------------------------------------------|
| * Organization Legal Name                                                                                                                                                                                                              | Mayo Clinic                                      |                                                          |
| * Address Line 1<br>Organizations with multiple departments or locations -<br>Address should reflect your specific department/location. PO<br>Boxes not accepted.                                                                      | 200 First Street SW- Plummer 2-60                |                                                          |
| Address Line 2                                                                                                                                                                                                                         |                                                  |                                                          |
| * City                                                                                                                                                                                                                                 | Rochester                                        |                                                          |
| * State/Province                                                                                                                                                                                                                       | MN 🗸                                             | If the address shown doesn't                             |
| * Postal Code                                                                                                                                                                                                                          | 55905                                            | match your department/                                   |
| Phone                                                                                                                                                                                                                                  | (507)284-8399                                    | location's current (or recent                            |
| Website URL                                                                                                                                                                                                                            | ce.mayo.edu                                      | past) address, STOP. Click the                           |
| * Is the listed address correct?<br>Organizations with multiple departments or locations -                                                                                                                                             |                                                  | Back arrow, click "Add a New                             |
| Address information should only be changed t<br>updates for your own department/location. If a<br>behalt of a department/organization with a diff<br>use the green Back arrow below and select A<br>Organization on the previous page. | address is a recent past                         | Organization" on the previous screen and turn to Page 9. |
| department/location's<br>current address.                                                                                                                                                                                              | department/location that<br>needs to be updated. | Screen shot continued on next page                       |
| MPUS                                                                                                                                                                                                                                   |                                                  | Pag                                                      |