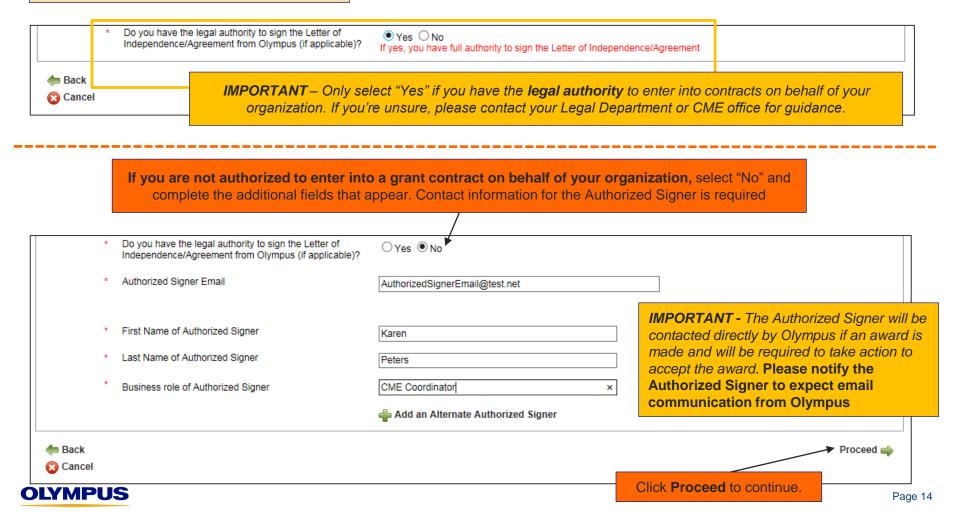

### Provide the Name and Contact Info for the Authorized Signer

Please specify the **Authorized Signer**, that is, the person at your organization who has the **legal authority** to enter into contracts with Olympus. This individual is typically someone from your legal department or continuing medical education (CME) office. Should your grant request be approved, this individual will be responsible for signing Olympus' **Letter of Agreement**. Failure to provide the correct person could delay fulfillment of your award if your grant request is approved.