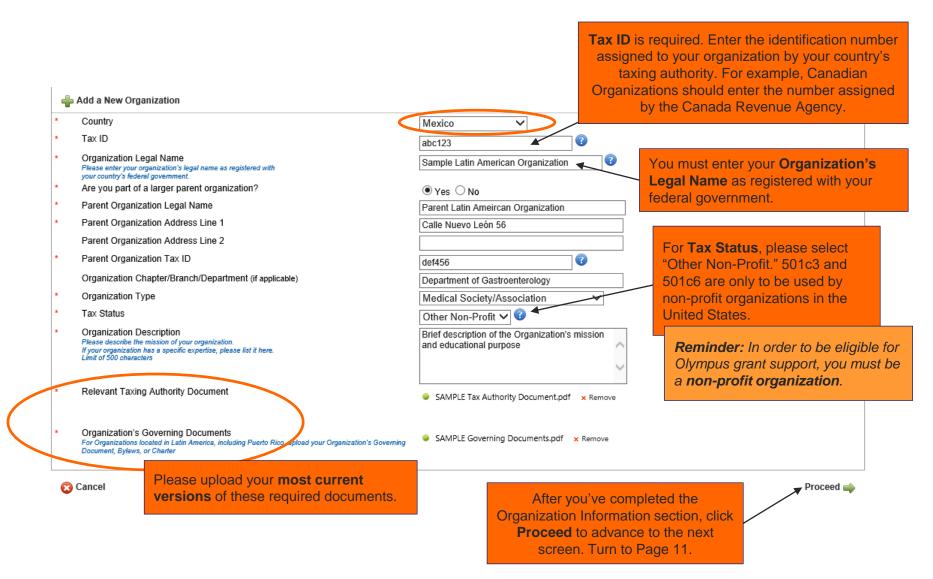

# Add a New Organization, cont.

### > If your Organization is based outside the United States, review the tips below.